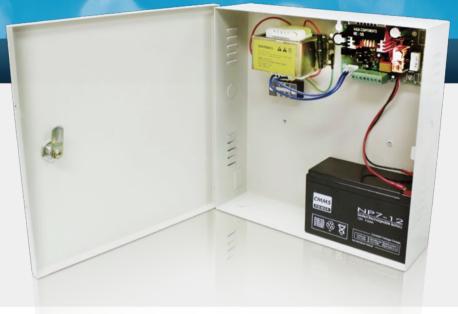

## CMMS CS-9810 DT Electric Lock Power Supply

DC 12V 5A Power Supply Box for Access Control Systems

Professional power supply for access control installations

Fingerprint Readers

Proximity Card Readers

## **Features**

- Professional design, specifically made for access control system installations
- Utilizes quality electronic components for added safety and stability
- Multiple outputs to suit various installation requirements
- Capable of supplying power continuously for approximately 7 hours when used with CMMS NP7-12V/7AH Backup Battery (optional)

## **Specifications**

- Input Voltage: AC 220V
- Input Frequency: 50Hz
- Output Voltage: DC 12V (adjustable from 9V 19V)
- Output Current: 5A
- Outputs: access control, electric locks, push button contacts
- Time Delay: 0.2 25 seconds (adjustable)

## **Applications**

- Optional Accessories: CMMS NP7-12 12V/7AH Backup Battery
- Standard Design: Steel case with spray painted surface
- Safety Mechanism: Built-in short circuit protection
- Dimensions (W x H x D): 305 x 305 x 80 (mm)
- Weight: 4.2kg