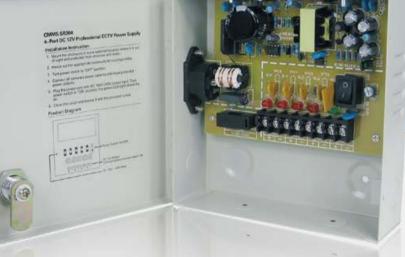

# CMMS SR204

4-Port DC 12V Professional CCTV Power Supply with Individual Power Protection (Adjustable)

## Overview

The CMMS SR204 is a CCTV power center engineered to manage remote camera and accessory power requirements. The CMMS SR204 distribution module is designed with 4 individually fused outputs for powering up to 4 CCTV cameras and accessories. It will provide DC 12V via distribution to four fused outputs with a total of 3 amps continuous supply current. The CMMS SR204 power center is housed in the premium lockable metal enclosure.