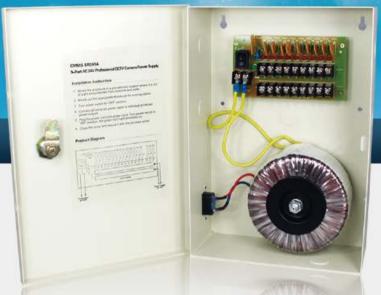

# CMMS SR209A 9-Port AC 24V Professional CCTV Power Supply

## Overview

The CMMS SR209A is a CCTV power center engineered to manage remote camera and accessory power requirements. The CMMS SR209A distribution module is designed with 9 individually PTC fused outputs for powering up to 9 CCTV cameras and accessories. It will provide AC 24V via distribution to nine fused outputs with a total of 12.5 Amps continuous supply current. The CMMS SR209A power center is housed in the premium lockable metal enclosure.

### **Features**

- Independent PTC fuse and LED indicator for each output port
- Short Circuit Protection: When short circuit condition occurs, individual PTC fuse will open the circuit. When the short circuit condition is cleared, PTC fuse will automatically back to close status.
- High Voltage Protection : When high voltage condition occurs, the surge protector will regulate the voltage to protect the connected device.
- Over Current Protection : When over current condition occurs, the power supply will automatically switch to self-protection mode. When the over current condition is cleared, power supply will switch back to normal mode.