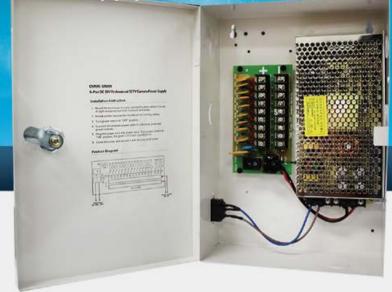

# CMMS SR209S

9-Port DC 12V Professional CCTV Power Supply

#### **Overview**

The CMMS SR209S is a CCTV power center engineered to manage remote camera and accessory power requirements. The CMMS SR209S distribution module is designed with 9 individually fused outputs for powering up to 9 CCTV cameras and accessories. It will provide DC12V via distribution to nine fused outputs with a total of 12.5 Amps continuous supply current. The CMMS SR209S power center is housed in the premium lockable metal enclosure.