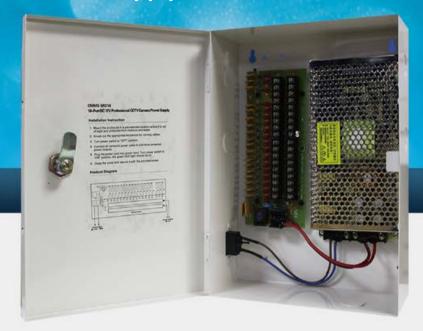

# CMMS SR218S

18-Port DC 12V Professional CCTV Power Supply

### Overview

The CMMS SR218S is a CCTV power center engineered to manage remote camera and accessory power requirements. The CMMS SR218S distribution module is designed with 18 individually fused outputs for powering up to 18 CCTV cameras and accessories. It will provide DC 12V via distribution to eighteen fused outputs with a total of 12.5 Amps continuous supply current. The CMMS SR218S power center is housed in the premium lockable metal enclosure.